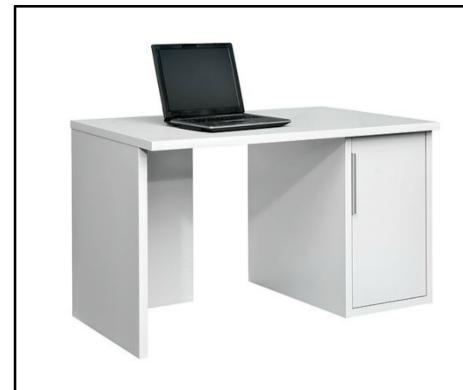

# Furniture proposal Budget-1

Budget-1 Master bedroom-bed, side table, dressing, study table chair, wardrobe with white, oak dark & stone grey FINISH

White & stone grey FINISH

#### White & stone grey FINISH

White FINISH

oak dark & High Gloss White FINISH