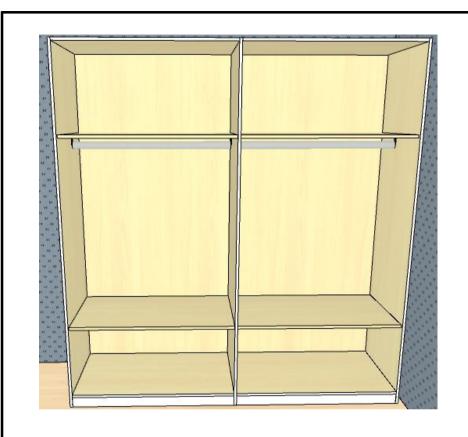

# Furniture proposal Budget-1

Budget-1 Master bedroom-bed, side table, dressing, study table chair, wardrobe with white, oak dark & stone grey FINISH

White & stone grey FINISH

#### White & stone grey FINISH

White FINISH

oak dark & High Gloss White FINISH