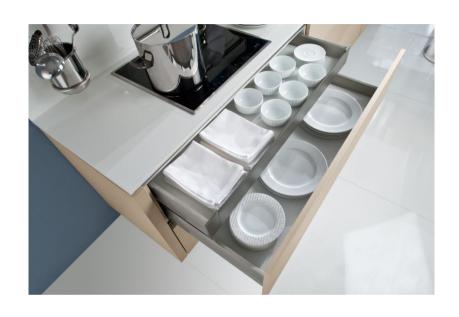

sing, study table chair, wardrobe with white, oak dark & stone grey FINISH











White & stone grey FINISH



#### White & stone grey FINISH









White FINISH







oak dark & High Gloss White FINISH





# Budget-1 Children bedroom -bed, wardrobe, study Table & Chair with white & NOCE FINISH







**NOCE** with white FINISH







white FINISH













**Table- NOCE FINISH** 



# BUDGET – 1 GUEST BEDROOM ,LIVING ROOM & DINING ROOM









## **Budget-1 Living area- Sofa, Tv unit**







#### TV UNIT - WHITE





**2 SEATER SOFA** 



### Budget-1 Dinning area- T v Unit, Dinning Table & chair









**MATT WHITE** 





#### **HACKER Kitchen Plan (UNO Agate Blue & Walnut Finish)**















Häcker kitchen.germanMade.

# Reference image





# INTERNAL ACCESSORIES





### INTERNAL ACCESSORIES



#### Rack pull-out

for cleansing agents and provisions 16.0 cm wide, 47 cm deep, 42 cm high

#### Distance profiles

required for the combination rack pull-out with metal sink base unit



#### Built-in waste bin signal grey lacquer with removable plastic bucket 15 I volume

incl. swivel hinge to be fitted on left or right interior carcase side 47 cm high 34 cm wide

28.5 cm deep