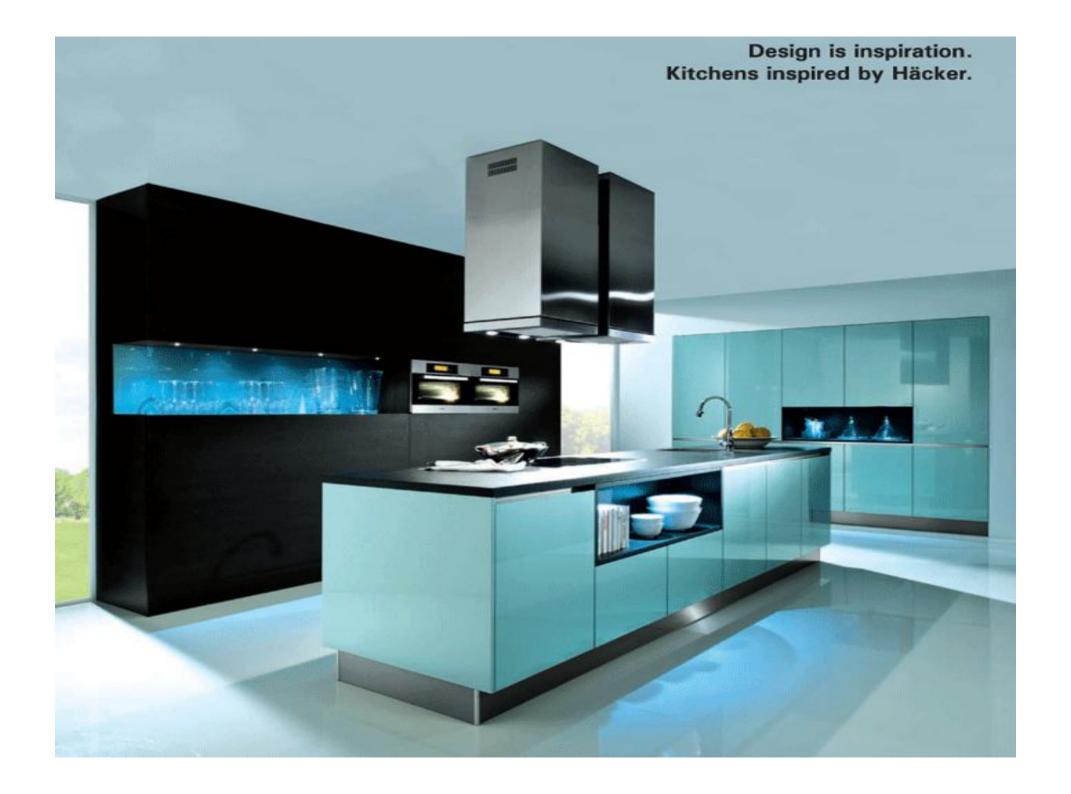

#### **HACKER Kitchen Plan (UNO Agate Blue & Walnut Finish)**

Häcker kitchen.germanMade.