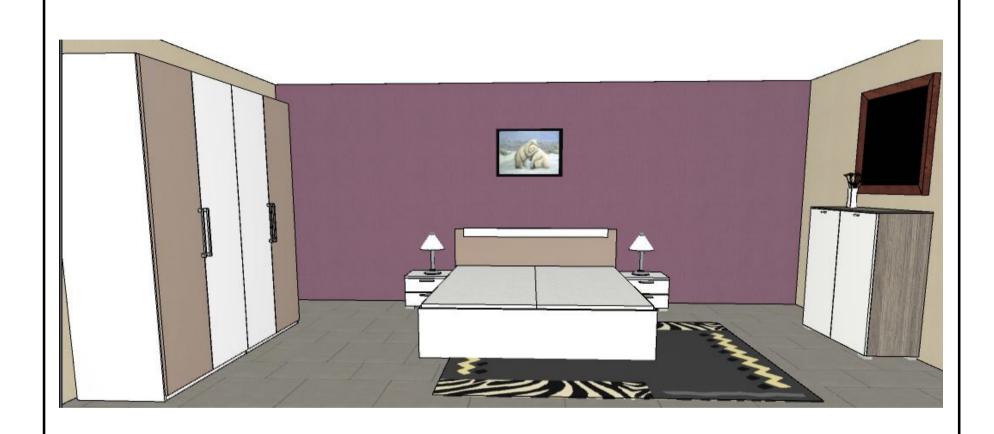

# Furniture proposal Budget-1

Budget-1 Master bedroom-bed, side table, dressing, study table chair, wardrobe with white, oak dark & stone grey FINISH

White & stone grey FINISH

#### White & stone grey FINISH

White FINISH

oak dark & High Gloss White FINISH