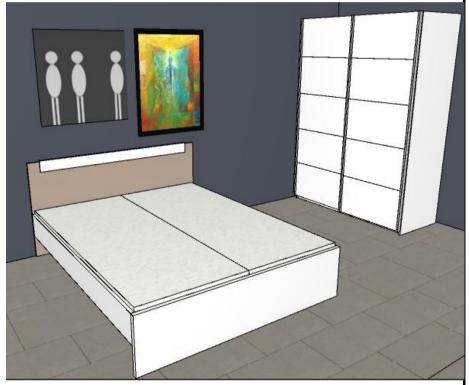

# Furniture proposal Budget-1

Budget-1 Master bedroom-bed, side table, dressing, study table chair, wardrobe with white, oak dark & stone grey FINISH

White & stone grey FINISH

#### White & stone grey FINISH

White FINISH

oak dark & High Gloss White FINISH