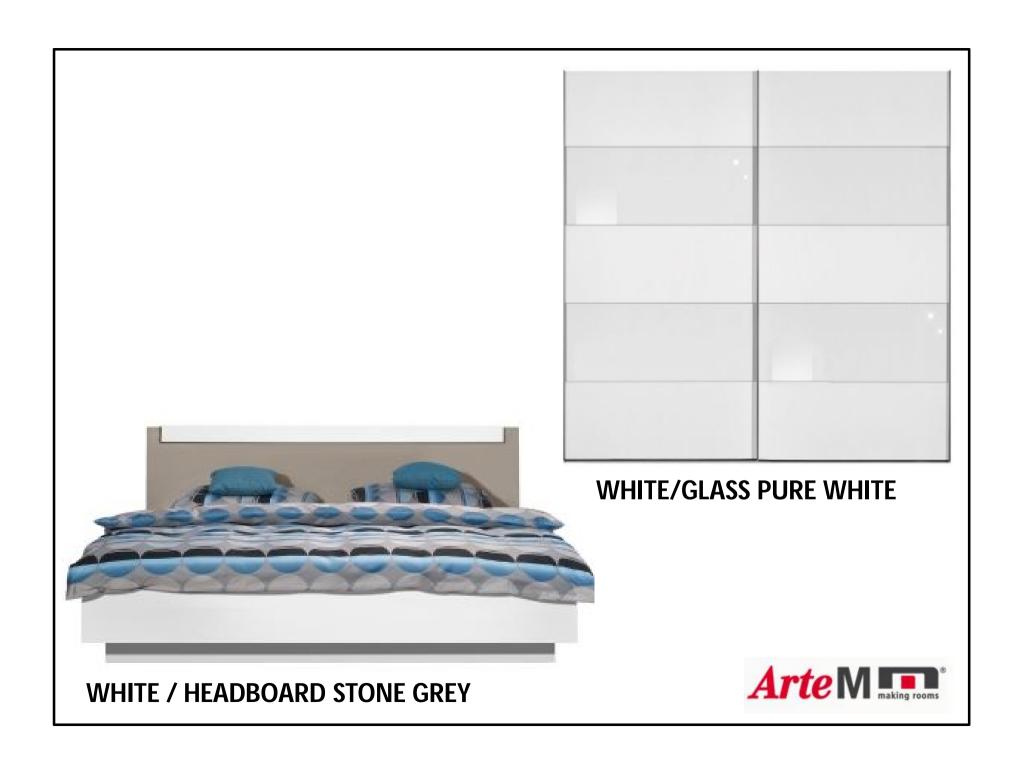

# Furniture proposal Budget-1

Budget-1 Master bedroom-bed, side table, dressing, study table chair, wardrobe with white, oak dark & stone grey FINISH

White & stone grey FINISH

#### White & stone grey FINISH

White FINISH

oak dark & High Gloss White FINISH