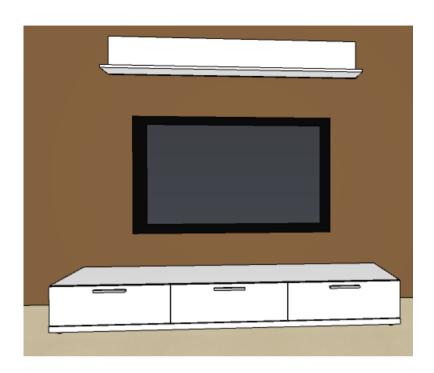

# Furniture proposal Budget-1





Budget-1 Master bedroom-bed, side table, dressing, study table chair, wardrobe with white, oak dark & stone grey FINISH











White & stone grey FINISH



#### White & stone grey FINISH









White FINISH







oak dark & High Gloss White FINISH





# Budget-1 Children bedroom -bed, wardrobe, study Table & Chair with white & NOCE FINISH







**NOCE** with white FINISH







white FINISH













**Table- NOCE FINISH** 



# BUDGET – 1 GUEST BEDROOM ,LIVING ROOM & DINING ROOM









## **Budget-1 Living area- Sofa, Tv unit**







#### TV UNIT - WHITE





**2 SEATER SOFA** 



### Budget-1 Dinning area- T v Unit, Dinning Table & chair









**MATT WHITE** 





#### **HACKER Kitchen Plan (UNO Agate Blue & Walnut Finish)**















Häcker kitchen.germanMade.

# Reference image





# INTERNAL ACCESSORIES





### INTERNAL ACCESSORIES



#### Rack pull-out

for cleansing agents and provisions 16.0 cm wide, 47 cm deep, 42 cm high

#### Distance profiles

required for the combination rack pull-out with metal sink base unit



#### Built-in waste bin signal grey lacquer with removable plastic bucket 15 I volume

incl. swivel hinge to be fitted on left or right interior carcase side 47 cm high 34 cm wide

28.5 cm deep