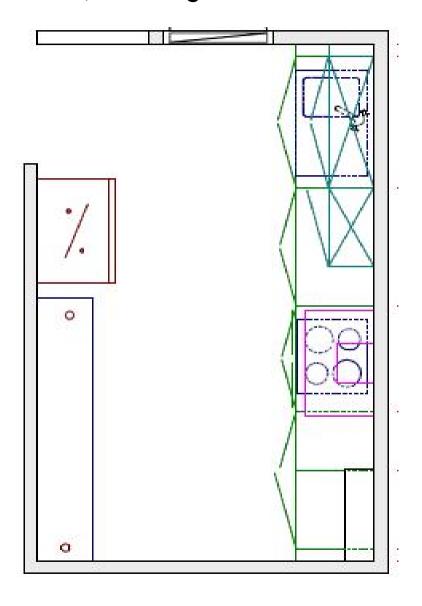

#### **HACKER Kitchen Plan (UNO Agate Blue & Walnut Finish)**

Häcker kitchen.germanMade.