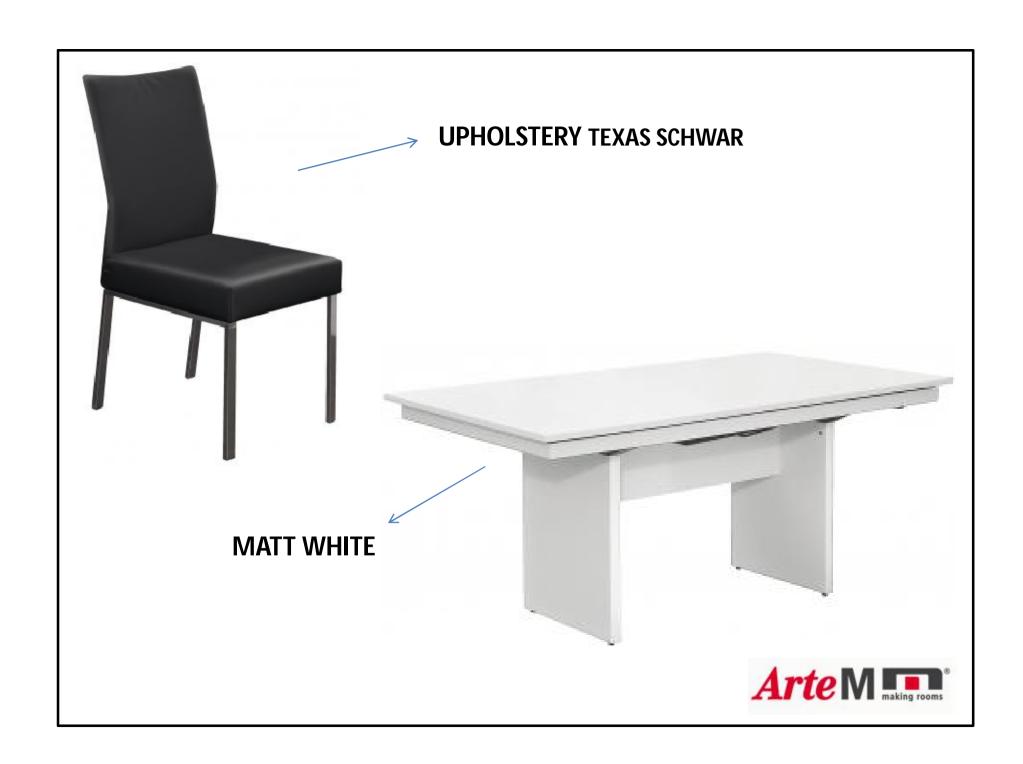

# Furniture proposal Budget-1





Budget-1 Master bedroom-bed, side table, dressing, study table chair, wardrobe with white, oak dark & stone grey FINISH











White & stone grey FINISH



#### White & stone grey FINISH









White FINISH







oak dark & High Gloss White FINISH





# Budget-1 Children bedroom -bed, wardrobe, study Table & Chair with white & NOCE FINISH







**NOCE** with white FINISH







white FINISH













**Table- NOCE FINISH** 



# BUDGET – 1 GUEST BEDROOM ,LIVING ROOM & DINING ROOM









## **Budget-1 Living area- Sofa, Tv unit**







#### TV UNIT - WHITE





**2 SEATER SOFA** 



### Budget-1 Dinning area- T v Unit, Dinning Table & chair









**MATT WHITE** 





#### **HACKER Kitchen Plan (UNO Agate Blue & Walnut Finish)**















Häcker kitchen.germanMade.

# Reference image





# INTERNAL ACCESSORIES





### INTERNAL ACCESSORIES



#### Rack pull-out

for cleansing agents and provisions 16.0 cm wide, 47 cm deep, 42 cm high

#### Distance profiles

required for the combination rack pull-out with metal sink base unit



#### Built-in waste bin signal grey lacquer with removable plastic bucket 15 I volume

incl. swivel hinge to be fitted on left or right interior carcase side 47 cm high 34 cm wide

28.5 cm deep