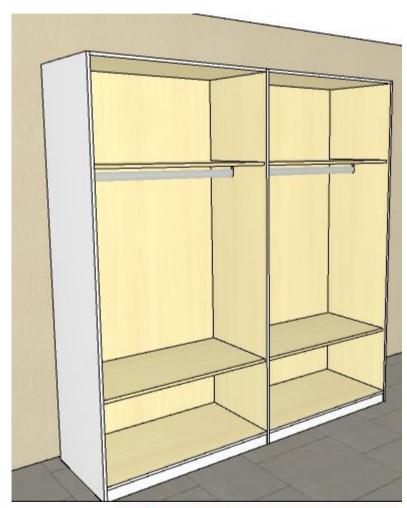

# Furniture proposal Budget-1

Budget-1 Master bedroom-bed, side table, dressing, study table chair, wardrobe with white, oak dark & stone grey FINISH

White & stone grey FINISH

#### White & stone grey FINISH

White FINISH

oak dark & High Gloss White FINISH