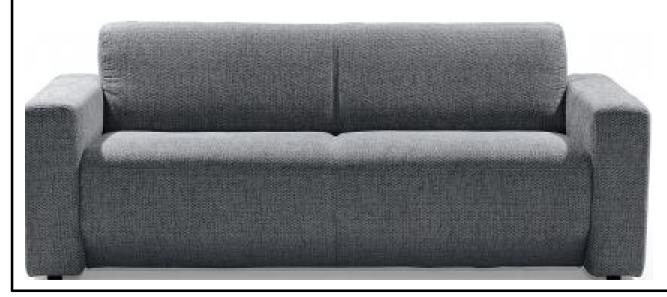

# Furniture proposal Budget-1





Budget-1 Master bedroom-bed, side table, dressing, study table chair, wardrobe with white, oak dark & stone grey FINISH











White & stone grey FINISH



#### White & stone grey FINISH









White FINISH







oak dark & High Gloss White FINISH





# Budget-1 Children bedroom -bed, wardrobe, study Table & Chair with white & NOCE FINISH







**NOCE** with white FINISH







white FINISH













**Table- NOCE FINISH** 



# BUDGET – 1 GUEST BEDROOM ,LIVING ROOM & DINING ROOM









## **Budget-1 Living area- Sofa, Tv unit**







#### TV UNIT - WHITE





**2 SEATER SOFA** 



### Budget-1 Dinning area- T v Unit, Dinning Table & chair









**MATT WHITE** 





#### **HACKER Kitchen Plan (UNO Agate Blue & Walnut Finish)**















Häcker kitchen.germanMade.

# Reference image





# INTERNAL ACCESSORIES





### INTERNAL ACCESSORIES



#### Rack pull-out

for cleansing agents and provisions 16.0 cm wide, 47 cm deep, 42 cm high

#### Distance profiles

required for the combination rack pull-out with metal sink base unit



#### Built-in waste bin signal grey lacquer with removable plastic bucket 15 I volume

incl. swivel hinge to be fitted on left or right interior carcase side 47 cm high 34 cm wide

28.5 cm deep