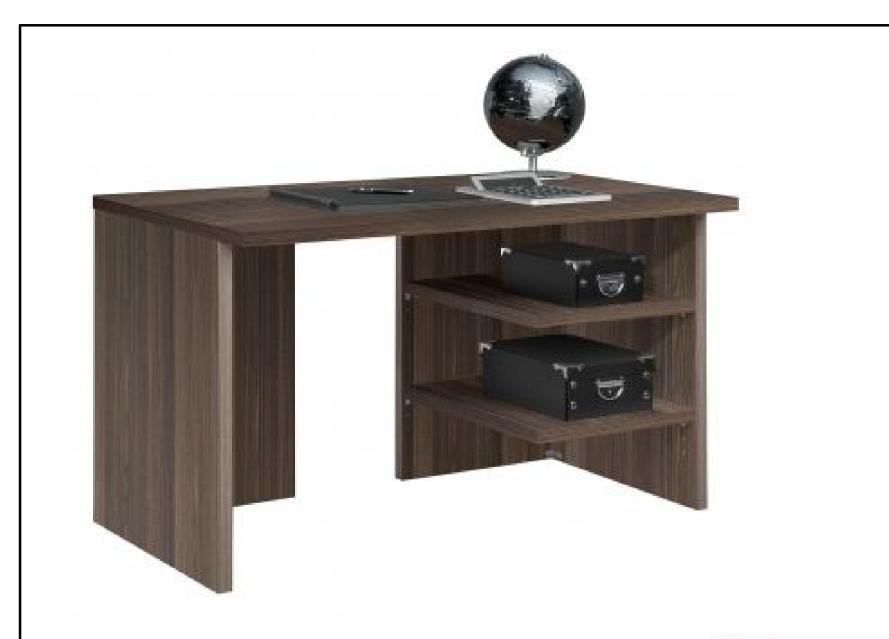

# Furniture proposal Budget-1

Budget-1 Master bedroom-bed, side table, dressing, study table chair, wardrobe with white, oak dark & stone grey FINISH

White & stone grey FINISH

#### White & stone grey FINISH

White FINISH

oak dark & High Gloss White FINISH