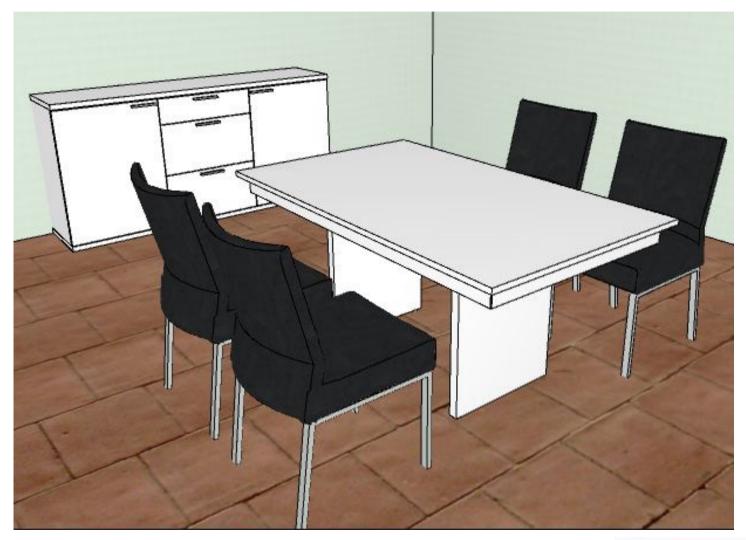

# Furniture proposal Budget-1





Budget-1 Master bedroom-bed, side table, dressing, study table chair, wardrobe with white, oak dark & stone grey FINISH











White & stone grey FINISH



#### White & stone grey FINISH









White FINISH







oak dark & High Gloss White FINISH





# Budget-1 Children bedroom -bed, wardrobe, study Table & Chair with white & NOCE FINISH







**NOCE** with white FINISH







white FINISH













**Table- NOCE FINISH** 



# BUDGET – 1 GUEST BEDROOM ,LIVING ROOM & DINING ROOM









## **Budget-1 Living area- Sofa, Tv unit**







#### TV UNIT - WHITE





**2 SEATER SOFA** 



### Budget-1 Dinning area- T v Unit, Dinning Table & chair









**MATT WHITE** 





#### **HACKER Kitchen Plan (UNO Agate Blue & Walnut Finish)**















Häcker kitchen.germanMade.

# Reference image





# INTERNAL ACCESSORIES





### INTERNAL ACCESSORIES



#### Rack pull-out

for cleansing agents and provisions 16.0 cm wide, 47 cm deep, 42 cm high

#### Distance profiles

required for the combination rack pull-out with metal sink base unit



#### Built-in waste bin signal grey lacquer with removable plastic bucket 15 I volume

incl. swivel hinge to be fitted on left or right interior carcase side 47 cm high 34 cm wide

28.5 cm deep