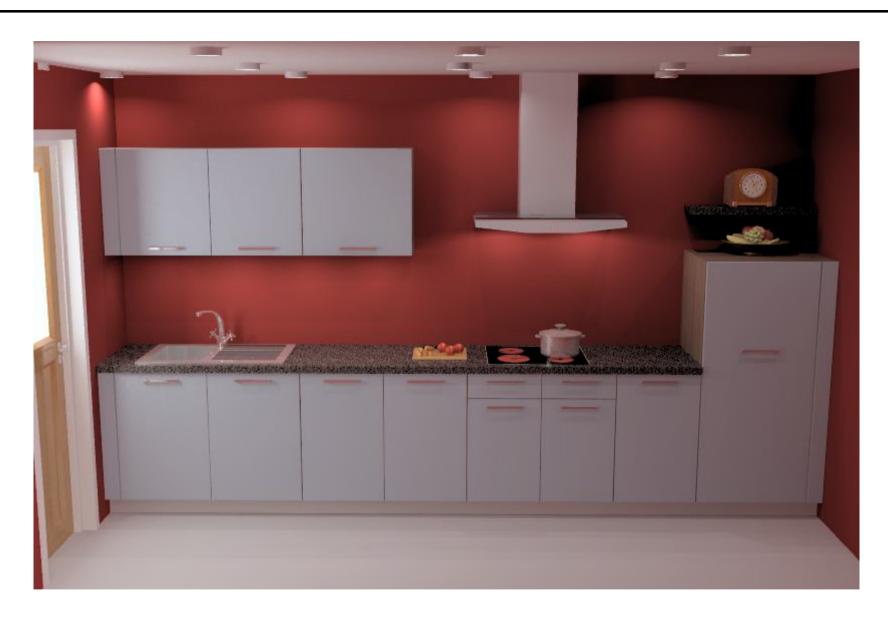

#### **HACKER Kitchen Plan (UNO Agate Blue & Walnut Finish)**

Häcker kitchen.germanMade.