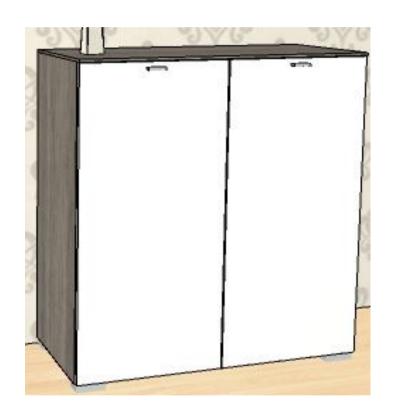

# Budget-1 Children bedroom -bed, wardrobe, study Table & Chair with white & NOCE FINISH

**NOCE** with white FINISH

white FINISH

**Table- NOCE FINISH** 