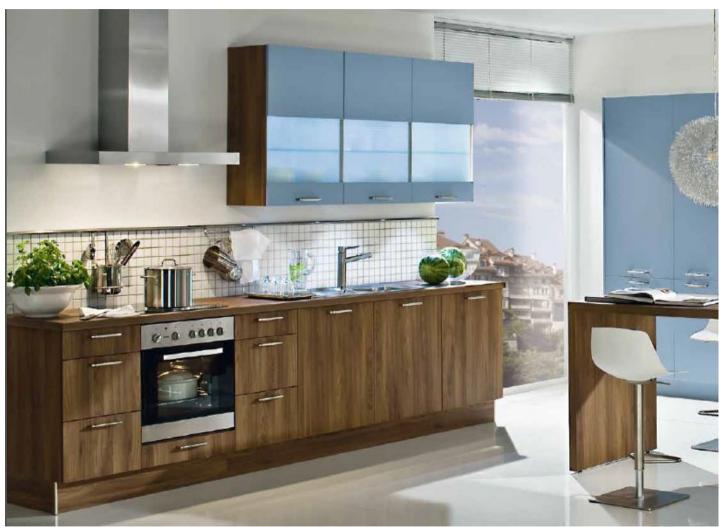

#### **HACKER Kitchen Plan (UNO Agate Blue & Walnut Finish)**

Häcker kitchen.germanMade.