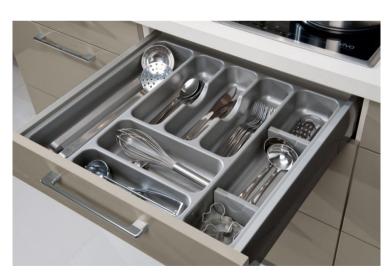

ng, study table chair, wardrobe with white, oak dark & stone grey FINISH











White & stone grey FINISH



#### White & stone grey FINISH









White FINISH







oak dark & High Gloss White FINISH





# Budget-1 Children bedroom -bed, wardrobe, study Table & Chair with white & NOCE FINISH







**NOCE** with white FINISH







white FINISH













**Table- NOCE FINISH** 



# BUDGET – 1 GUEST BEDROOM ,LIVING ROOM & DINING ROOM









## **Budget-1 Living area- Sofa, Tv unit**







#### TV UNIT - WHITE





**2 SEATER SOFA** 



### Budget-1 Dinning area- T v Unit, Dinning Table & chair









**MATT WHITE** 





#### **HACKER Kitchen Plan (UNO Agate Blue & Walnut Finish)**















Häcker kitchen.germanMade.

# Reference image





# INTERNAL ACCESSORIES





### INTERNAL ACCESSORIES



#### Rack pull-out

for cleansing agents and provisions 16.0 cm wide, 47 cm deep, 42 cm high

#### Distance profiles

required for the combination rack pull-out with metal sink base unit



#### Built-in waste bin signal grey lacquer with removable plastic bucket 15 I volume

incl. swivel hinge to be fitted on left or right interior carcase side 47 cm high 34 cm wide

28.5 cm deep