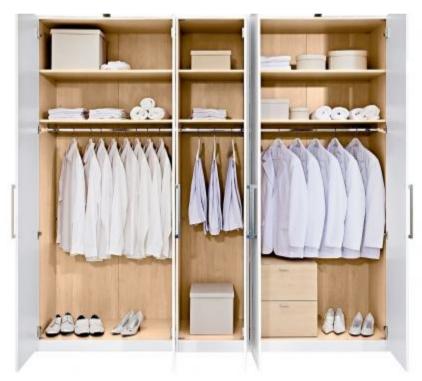

# Furniture proposal Budget-1





Budget-1 Master bedroom-bed, side table, dressing, study table chair, wardrobe with white, oak dark & stone grey FINISH











White & stone grey FINISH



#### White & stone grey FINISH









White FINISH







oak dark & High Gloss White FINISH





# Budget-1 Children bedroom -bed, wardrobe, study Table & Chair with white & NOCE FINISH







**NOCE** with white FINISH







white FINISH













**Table- NOCE FINISH** 



# BUDGET – 1 GUEST BEDROOM ,LIVING ROOM & DINING ROOM









## **Budget-1 Living area- Sofa, Tv unit**







#### TV UNIT - WHITE





**2 SEATER SOFA** 



### Budget-1 Dinning area- T v Unit, Dinning Table & chair









**MATT WHITE** 





#### **HACKER Kitchen Plan (UNO Agate Blue & Walnut Finish)**















Häcker kitchen.germanMade.

# Reference image





# INTERNAL ACCESSORIES





### INTERNAL ACCESSORIES



#### Rack pull-out

for cleansing agents and provisions 16.0 cm wide, 47 cm deep, 42 cm high

#### Distance profiles

required for the combination rack pull-out with metal sink base unit



#### Built-in waste bin signal grey lacquer with removable plastic bucket 15 I volume

incl. swivel hinge to be fitted on left or right interio