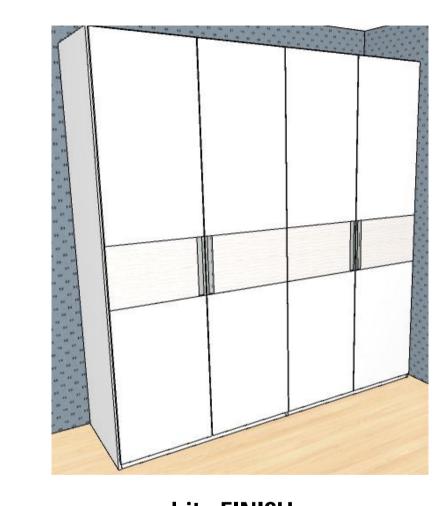

# Furniture proposal Budget-1

Budget-1 Master bedroom-bed, side table, dressing, study table chair, wardrobe with white, oak dark & stone grey FINISH

White & stone grey FINISH

#### White & stone grey FINISH

White FINISH

oak dark & High Gloss White FINISH