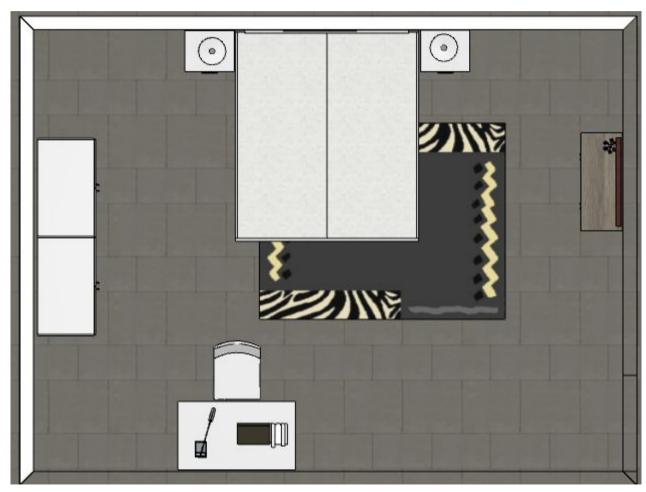

# Furniture proposal Budget-1

Budget-1 Master bedroom-bed, side table, dressing, study table chair, wardrobe with white, oak dark & stone grey FINISH

White & stone grey FINISH

#### White & stone grey FINISH

White FINISH

oak dark & High Gloss White FINISH