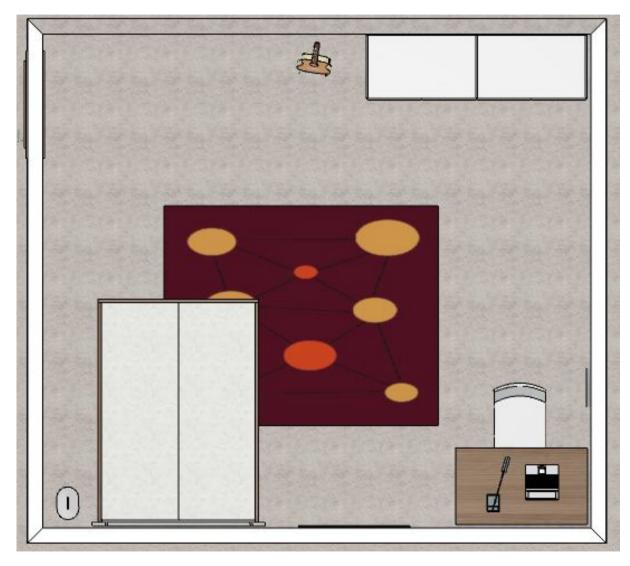

# Budget-1 Children bedroom -bed, wardrobe, study Table & Chair with white & NOCE FINISH

**NOCE** with white FINISH

white FINISH

**Table- NOCE FINISH** 