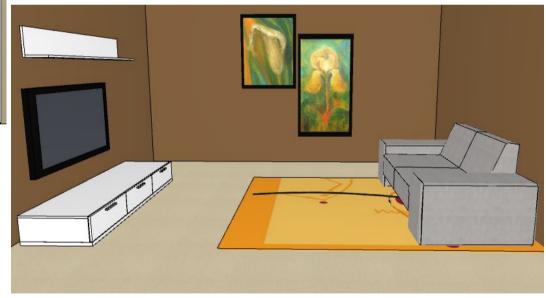

## **Budget-1 Living area- Sofa, Tv unit**

#### TV UNIT - WHITE

**2 SEATER SOFA** 