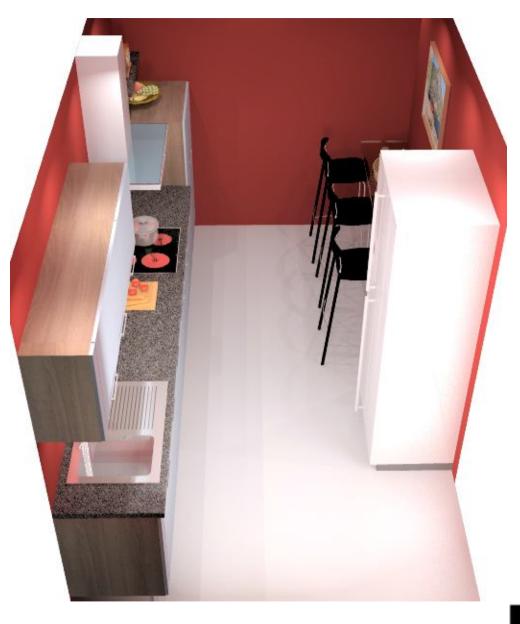

#### **HACKER Kitchen Plan (UNO Agate Blue & Walnut Finish)**

Häcker kitchen.germanMade.