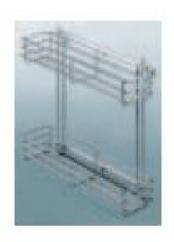

#### Rack pull-out

for cleansing agents and provisions 16.0 cm wide, 47 cm deep, 42 cm high

#### Distance profiles

required for the combination rack pull-out with metal sink base unit