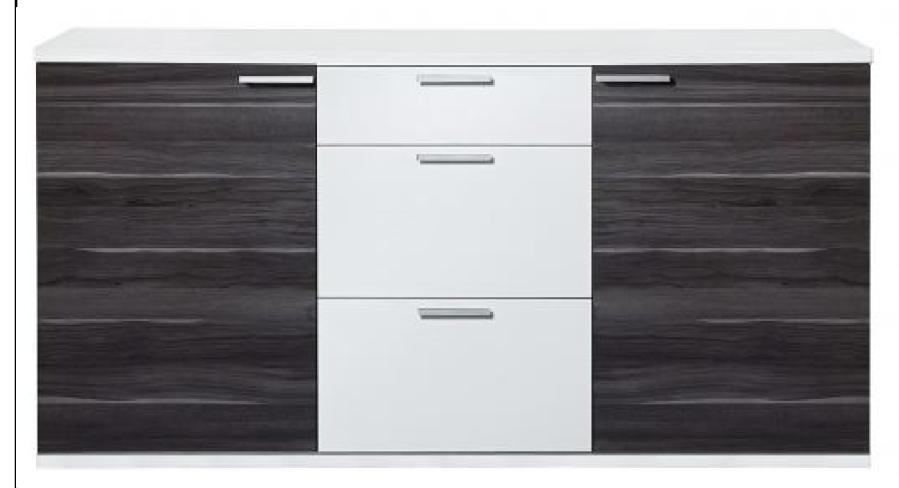

# Furniture proposal Budget-1





Budget-1 Master bedroom-bed, side table, dressing, study table chair, wardrobe with white, oak dark & stone grey FINISH











White & stone grey FINISH



#### White & stone grey FINISH









White FINISH







oak dark & High Gloss White FINISH





# Budget-1 Children bedroom -bed, wardrobe, study Table & Chair with white & NOCE FINISH







**NOCE** with white FINISH







white FINISH













**Table- NOCE FINISH** 



# BUDGET – 1 GUEST BEDROOM ,LIVING ROOM & DINING ROOM









## **Budget-1 Living area- Sofa, Tv unit**







#### TV UNIT - WHITE





**2 SEATER SOFA** 



### Budget-1 Dinning area- T v Unit, Dinning Table & chair









**MATT WHITE** 





#### **HACKER Kitchen Plan (UNO Agate Blue & Walnut Finish)**















Häcker kitchen.germanMade.

# Reference image





# INTERNAL ACCESSORIES





### INTERNAL ACCESSORIES



#### Rack pull-out

for cleansing agents and provisions 16.0 cm wide, 47 cm deep, 42 cm high

#### Distance profiles

required for the combination rack pull-out with metal sink base unit



#### Built-in waste bin signal grey lacquer with removable plastic bucket 15 I volume

incl. swivel hinge to be fitted on left or right interior carcase side 47 cm high 34 cm wide

28.5 cm deep