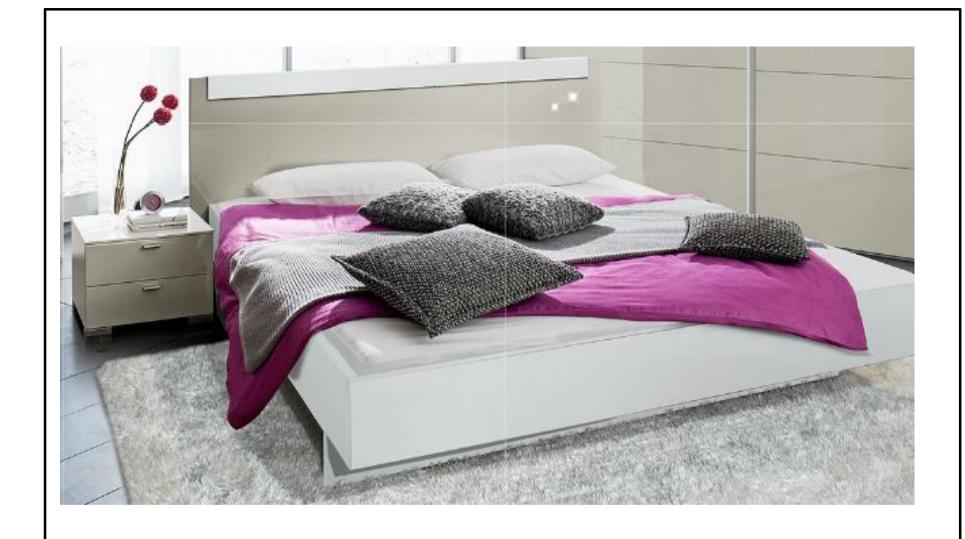

# Furniture proposal Budget-1

Budget-1 Master bedroom-bed, side table, dressing, study table chair, wardrobe with white, oak dark & stone grey FINISH

White & stone grey FINISH

#### White & stone grey FINISH

White FINISH

oak dark & High Gloss White FINISH